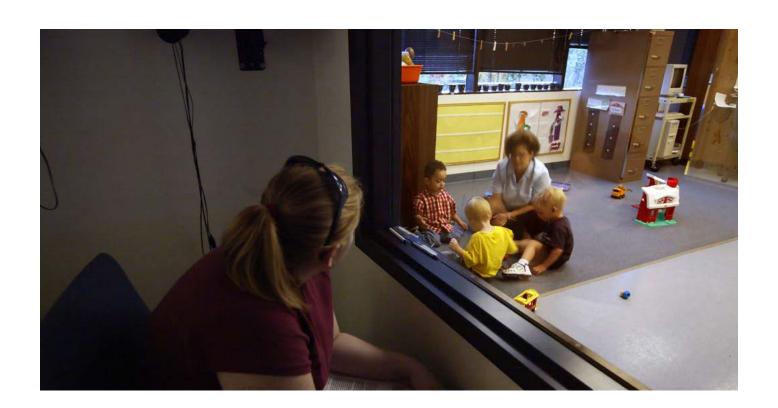

# DécorMirror™ Oneway is an observation mirror that offers high quality vision, discretion and unobtrusive monitoring.

DécorMirror™ Oneway is reflective coated glass that has a mirror appearance on the subject side with privacy for observers, and its laminated component provides protection from human impact and reduces noise transmission.

Specifically for use in applications such as interrogation rooms, conducting market research or observation areas in educational or health facilities.

#### Installation

- To achieve privacy for observers, a light ratio of 1:7 is recommended where the subject side is brightly illuminated, and the observer side is dimly lit.
- Bright lighting sources must be avoided in the observer's area and spotlights directed away from the DécorMirror™ Oneway surface. We recommend using dark furnishing colours and dark clothing be worn in the observation area.
- DécorMirror™ Oneway is normally used for internal applications.
- For external applications and natural lighting situations where variable lighting conditions exist, the DécorMirror<sup>TM</sup> Oneway performance can be affected.
- Glazing should be in accordance with AS 1288, and Viridian recommendations for laminated glass.
- The bronzed silver reflective surface must be installed to the subject side.
- Cannot be toughened or heat strengthened by Viridian.