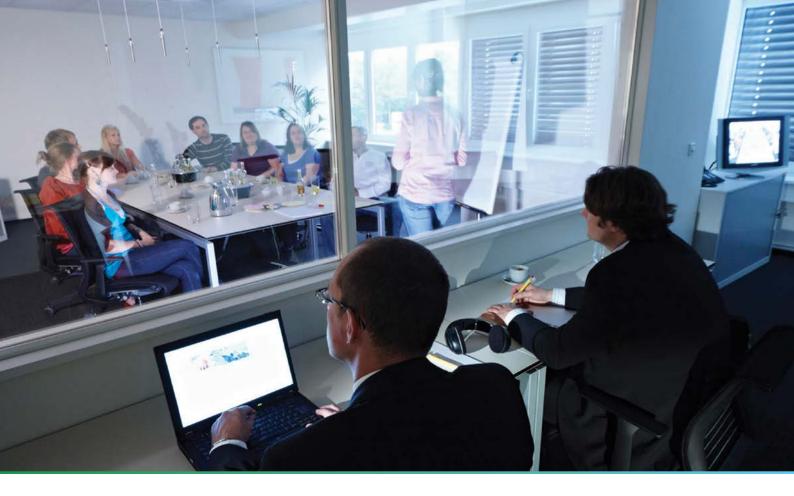

# DécorMirror™ Oneway is an observation mirror that offers high quality vision, discretion and unobtrusive monitoring.

DécorMirror™ Oneway is reflective coated glass that has a mirror appearance on the subject side with privacy for observers, and its laminated component provides protection from human impact and reduces noise transmission.

Specifically for use in applications such as interrogation rooms, conducting market research or observation areas in educational or health facilities.

#### Installation

- To achieve privacy for observers, a light ratio of 1:7 is recommended where the subject side is brightly illuminated, and the observer side is dimly lit.
- Bright lighting sources must be avoided in the observer's area and spotlights directed away from the DécorMirror™ Oneway surface. We recommend using dark furnishing colours and dark clothing be worn in the observation area.
- DécorMirror™ Oneway is normally used for internal applications.
- For external applications and natural lighting situations where variable lighting conditions exist, the DécorMirror<sup>TM</sup> Oneway performance can be affected.
- Glazing should be in accordance with AS 1288, and Viridian recommendations for laminated glass.
- The bronzed silver reflective surface must be installed to the subject side.
- Cannot be toughened or heat strengthened by Viridian.