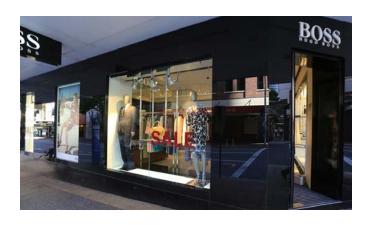

# Ceramic painted spandrels

Seraphic<sup>™</sup> Spandrel is our range of ceramic painted glass that is ideal for external facades, wall cladding and spandrels.

Experience the harmony of creativity and durability with Seraphic<sup>™</sup> Spandrel, where architectural brilliance meets unparalleled aesthetics. The future of exterior excellence awaits.

Seraphic<sup>™</sup> Spandrel not only has an opaque appearance and excellent hiding properties, but it is low maintenance and has superior resistance to heat when compared to annealed or laminated glass.

#### **Applications**

- Facades
- Spandrels
- Interior Wall Panels