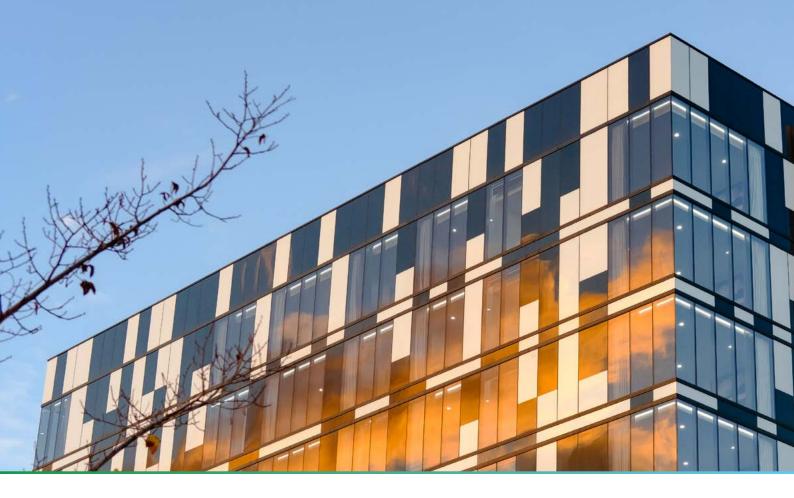

# Seraphic™ Spandrel

# Ceramic painted spandrels

Seraphic<sup>™</sup> Spandrel is our range of ceramic painted glass that is ideal for external facades, wall cladding and spandrels.

Experience the harmony of creativity and durability with Seraphic<sup>™</sup> Spandrel, where architectural brilliance meets unparalleled aesthetics. The future of exterior excellence awaits.

Seraphic<sup>™</sup> Spandrel not only has an opaque appearance and excellent hiding properties, but it is low maintenance and has superior resistance to heat when compared to annealed or laminated glass.

Seraphic<sup>™</sup> Spandrel is also an ideal solution for internal decorative glass cladding such as internal wall paneling, lift shaft paneling and lift walls.

#### **Applications**

- Facades
- Spandrels
- Interior Wall Panels