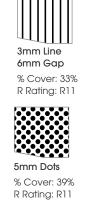

# Non-Slip Patterns\*

**Note:** DécorFloor™ comes by default with full cover non-slip coating unless a pattern is specified.

# Standard tested non-slip patterns and their slip resistant ratings

| Pattern               | % Cover | R Rating* |
|-----------------------|---------|-----------|
| 10mm Dot              | 21%     | R10       |
| 3mm Line and 10mm Gap | 22%     | R10       |
| 3mm Line and 6mm Gap  | 33%     | R11       |
| 6mm Open Circle       | 27%     | R11       |
| 5mm Dot               | 39%     | R11       |
| Full Cover            | 100%    | R13       |