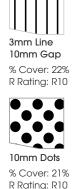

# Non-Slip Patterns\*

**Note:** DécorFloor™ comes by default with full cover non-slip coating unless a pattern is specified.

# Standard tested non-slip patterns and their slip resistant ratings

| Pattern               | % Cover | R Rating* |
|-----------------------|---------|-----------|
| 10mm Dot              | 21%     | R10       |
| 3mm Line and 10mm Gap | 22%     | R10       |
| 3mm Line and 6mm Gap  | 33%     | R11       |
| 6mm Open Circle       | 27%     | R11       |
| 5mm Dot               | 39%     | R11       |
| Full Cover            | 100%    | R13       |