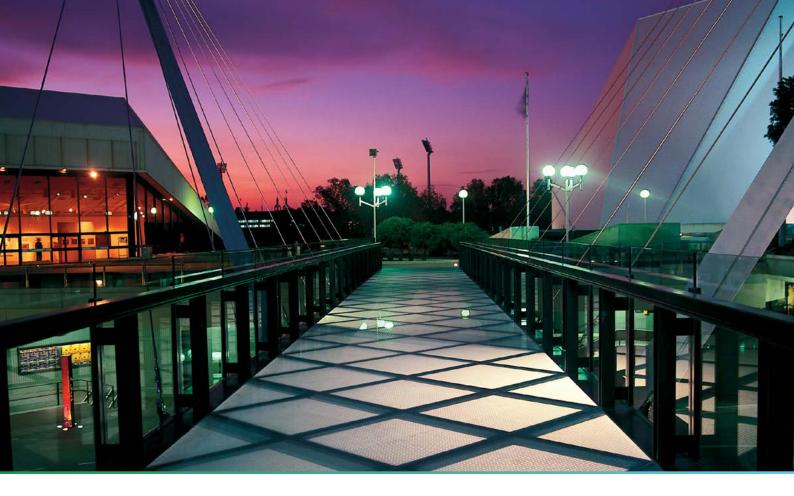

# Trafficable custom structural laminates

DécorFloor™ is a structural laminated product that is designed for use in heavy trafficable areas whilst allowing high levels of natural light and design aesthetics to elevate your spaces.

By combining the use of non-slip patterns, DécorFloor™ is both practical and aesthetically considerate.

Ideal for creating feature staircases, walkways and display areas, DécorFloor™ lets natural light enter your building across all levels, whilst adding a distinct design touch to your space.

## Foot traffic areas only.

- Internal and External Walkways
- Staircases
- Foyers