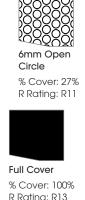

# Non-Slip Patterns\*

**Note:** DécorFloor™ comes by default with full cover non-slip coating unless a pattern is specified.

# Standard tested non-slip patterns and their slip resistant ratings

| Pattern               | % Cover | R Rating* |
|-----------------------|---------|-----------|
| 10mm Dot              | 21%     | R10       |
| 3mm Line and 10mm Gap | 22%     | R10       |
| 3mm Line and 6mm Gap  | 33%     | R11       |
| 6mm Open Circle       | 27%     | R11       |
| 5mm Dot               | 39%     | R11       |
| Full Cover            | 100%    | R13       |