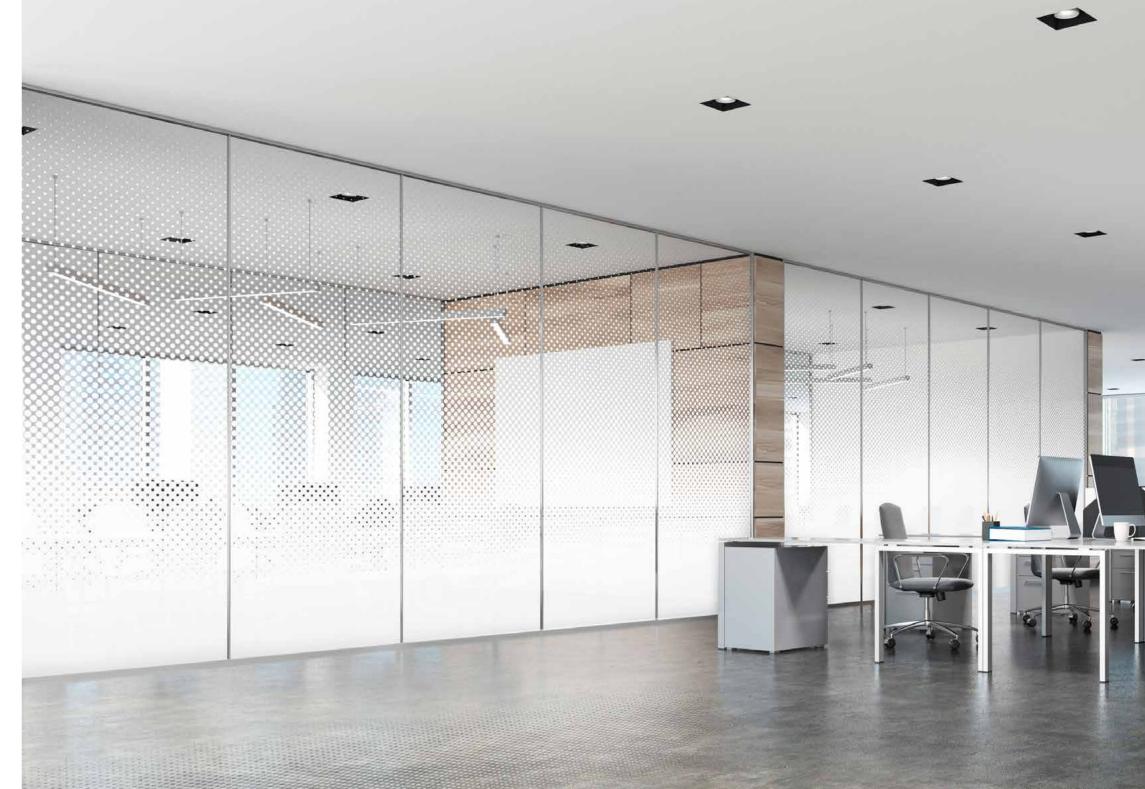

## Essential

The essential collection features our most popular dots, lines, halftone patterns and gradients. These basic patterns are available in various diameters and spacings, perfect for minimalist styles and subtle screens.