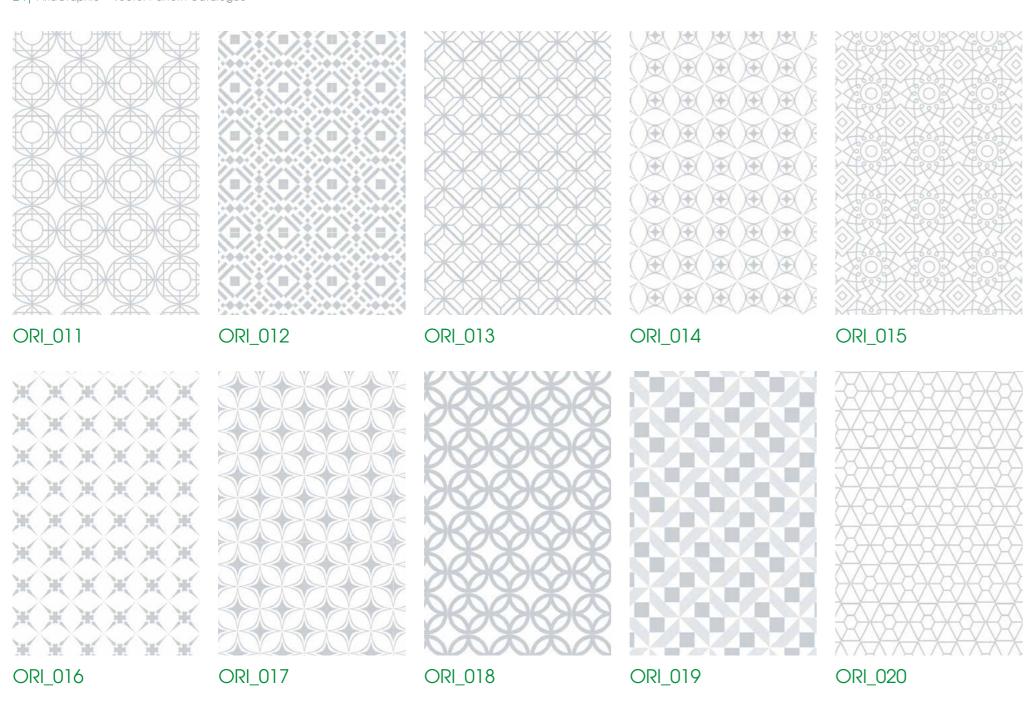

## Essential

The essential collection features our most popular dots, lines, halftone patterns and gradients. These basic patterns are available in various diameters and spacings, perfect for minimalist styles and subtle screens.