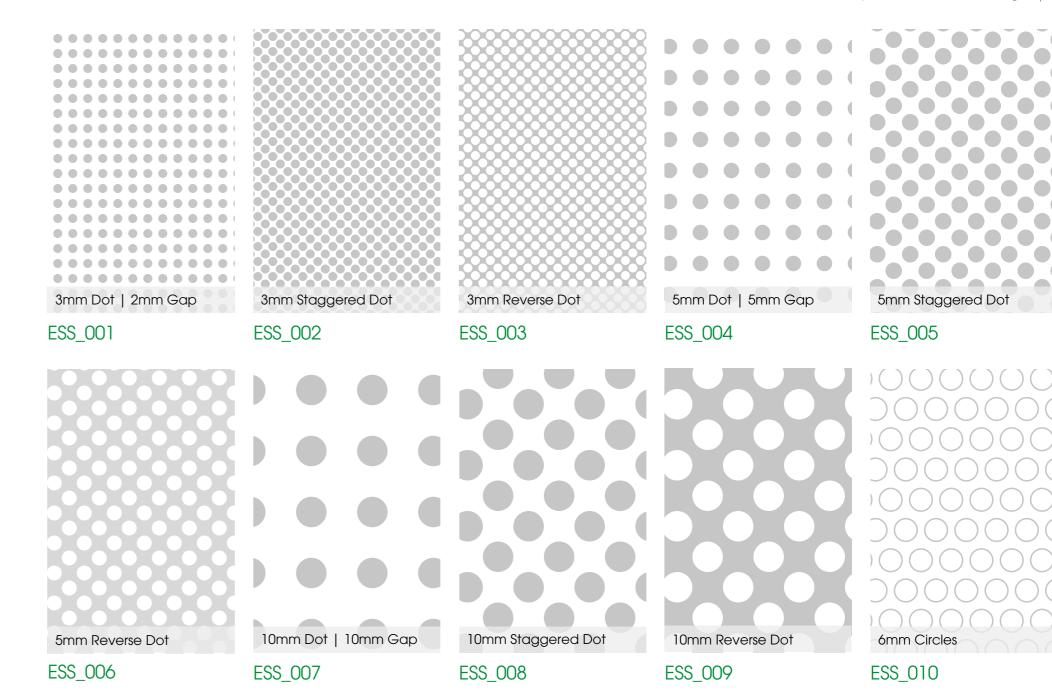

## Essential

The essential collection features our most popular dots, lines, halftone patterns and gradients. These basic patterns are available in various diameters and spacings, perfect for minimalist styles and subtle screens.