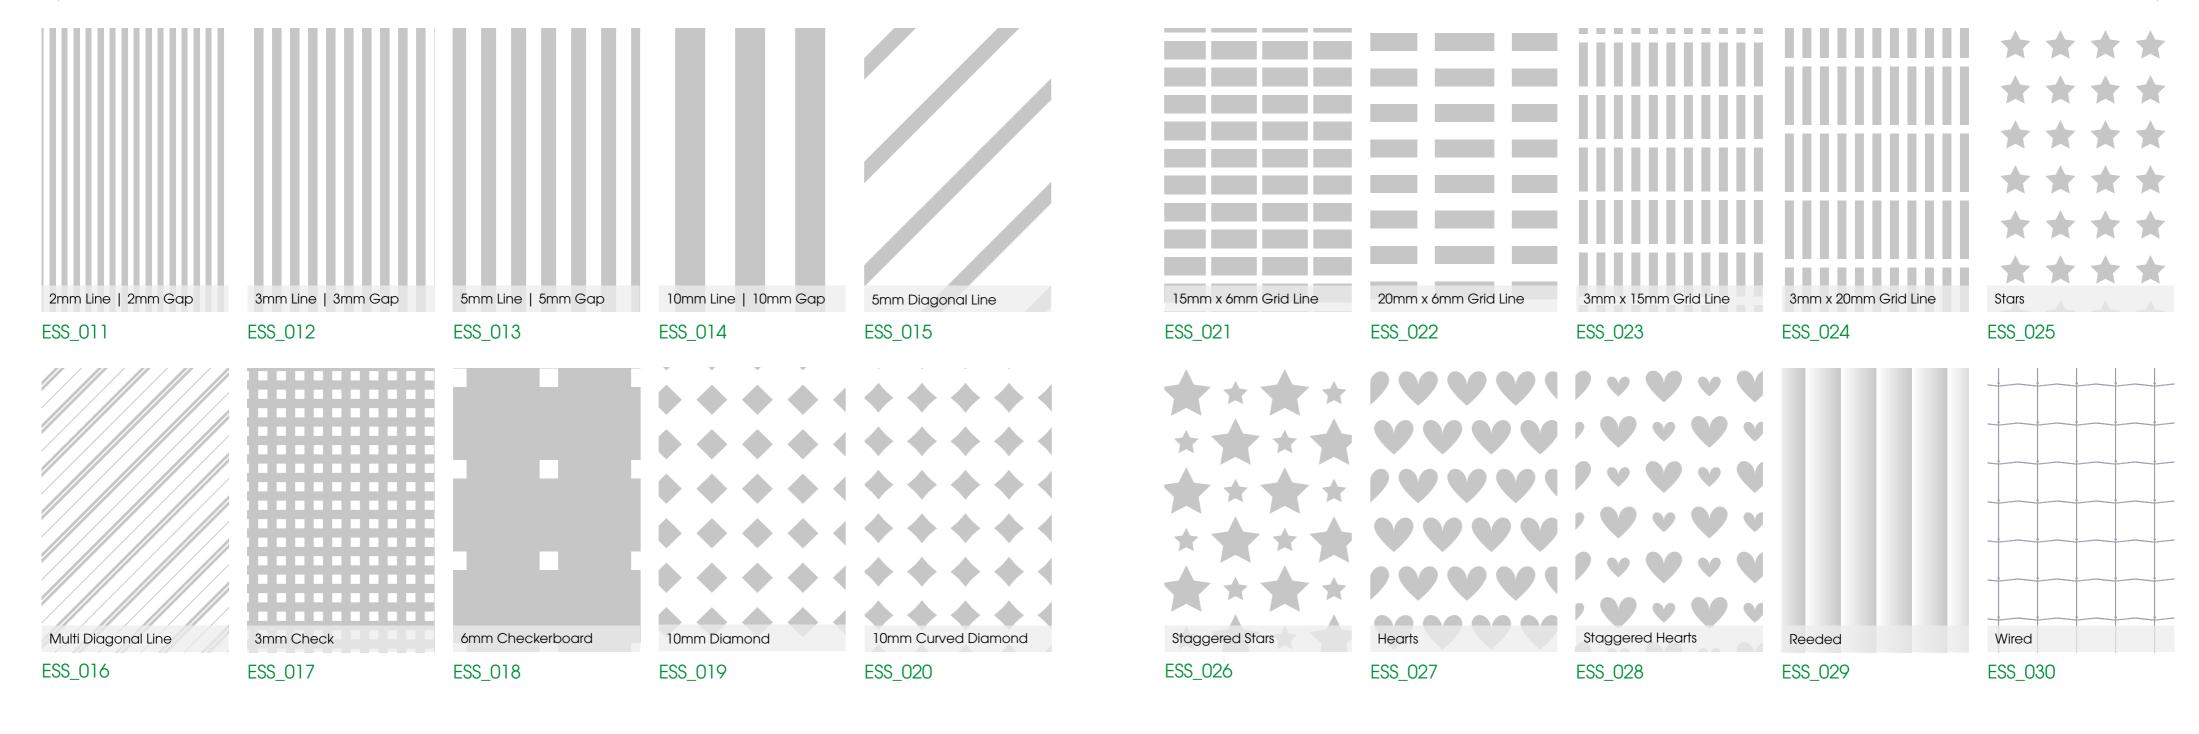

## Essential

The essential collection features our most popular dots, lines, halftone patterns and gradients. These basic patterns are available in various diameters and spacings, perfect for minimalist styles and subtle screens.