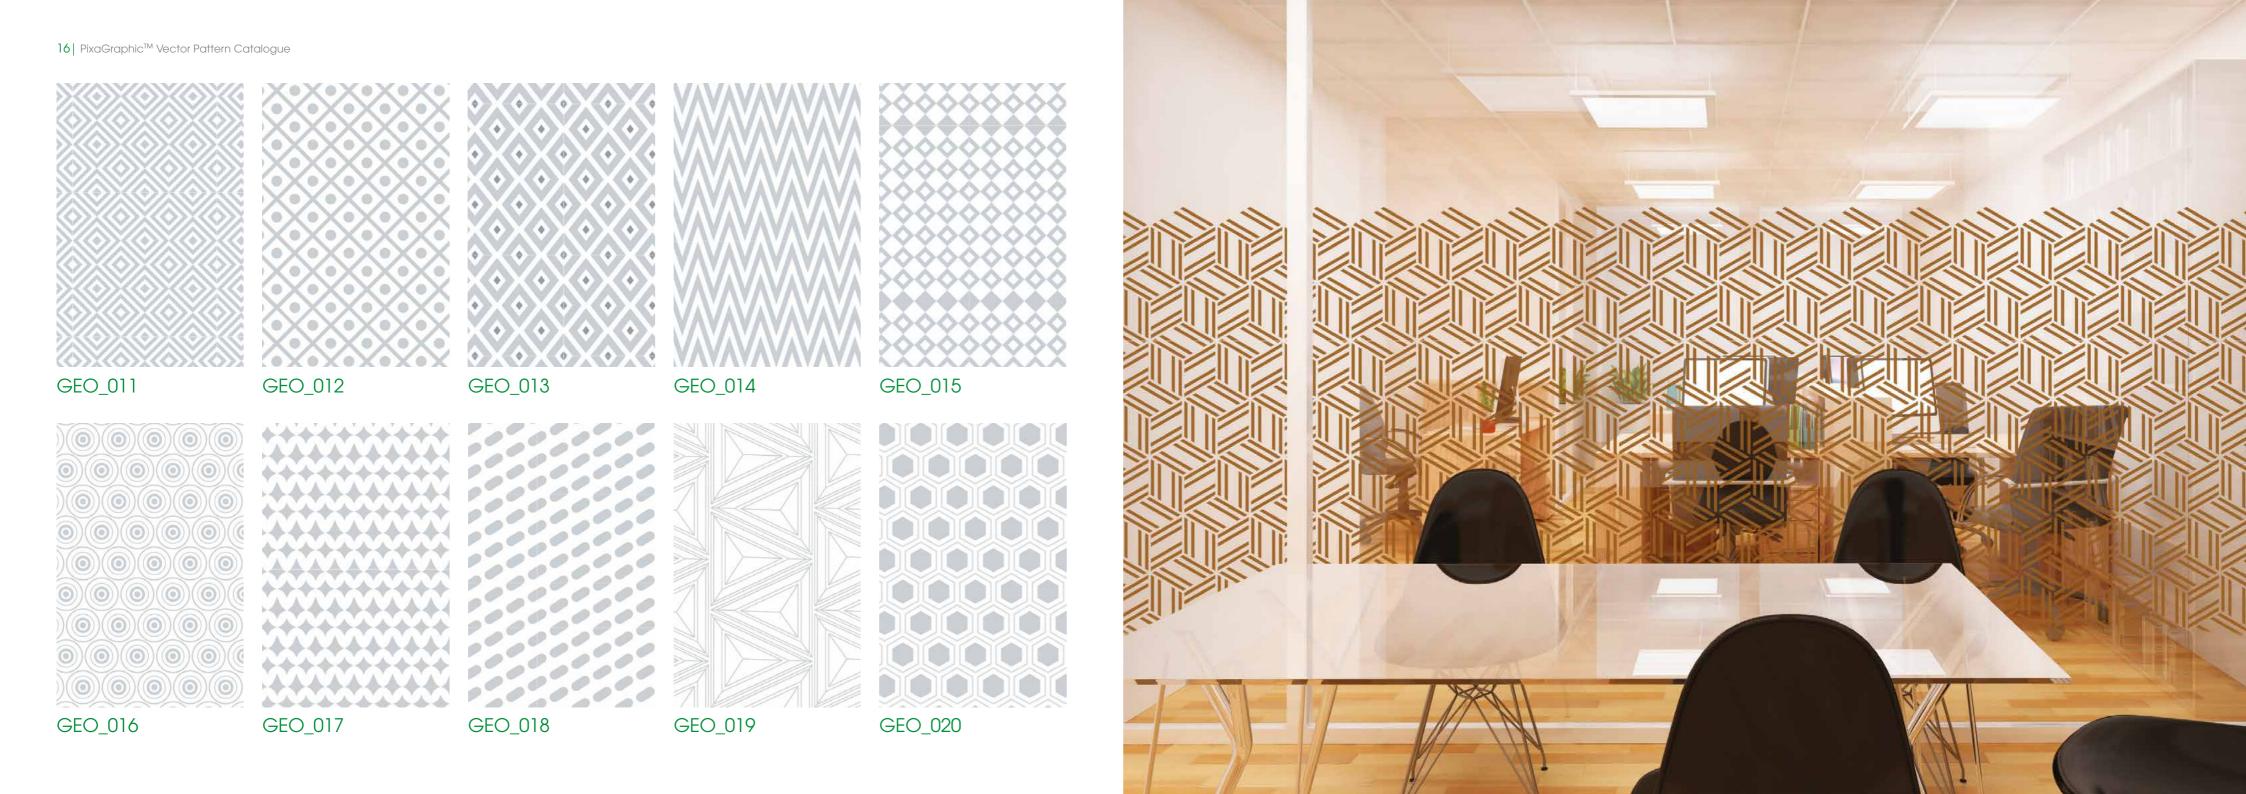

## Geometric

The geometric collection features repetitive sharp lines and basic angular shapes to form a cohesive pattern. The diagonal lines add dimension to the glass giving it depth and creating visual interest.

All images are for illustration purposes only.