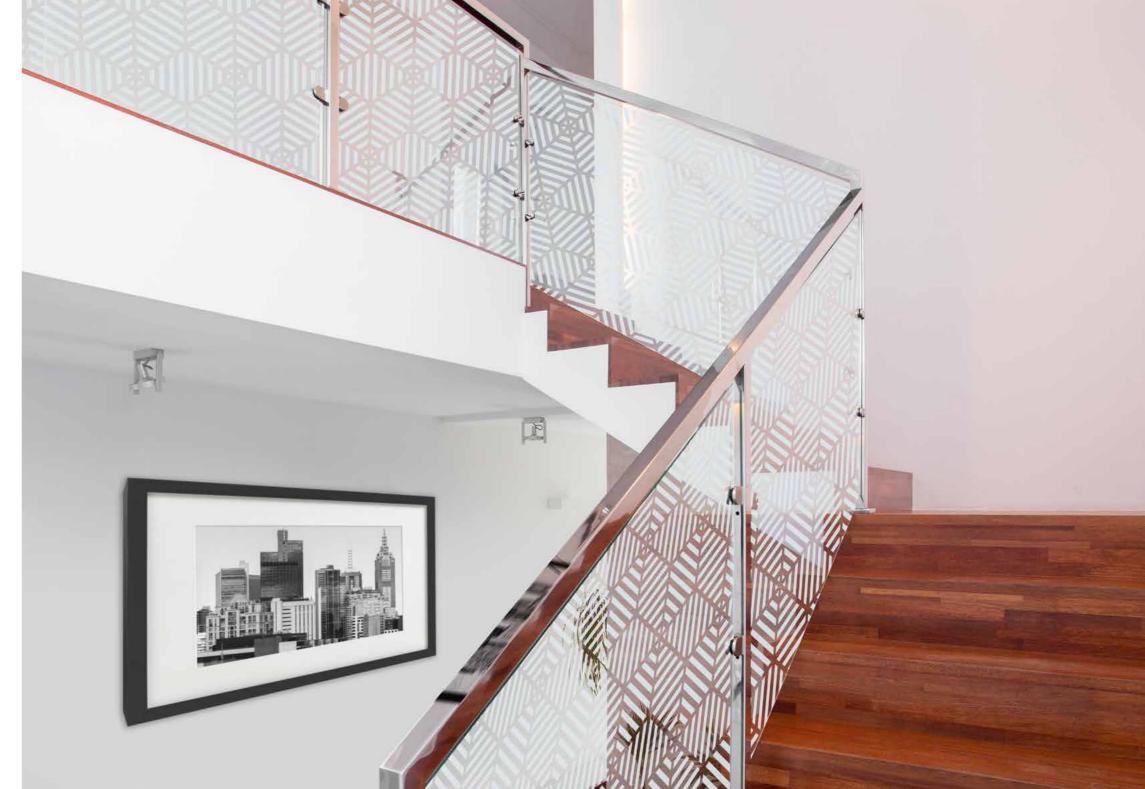

- 6 Abstract patterns
- 12 Fusion patterns
- 14 Geometric patterns
- 18 Organic patterns
- 22 Oriental patterns
- 26 Essential patterns



## Vector patterns for PixaGraphic™

Featuring a number of designs created to showcase a range of solutions for shading, privacy or decorative purposes, the PixaGraphic™ vector pattern catalogue is organised to make the selection process as simple as possible.

Highlighting vector designs which match the digital ceramic printing process perfectly, the outstanding results reveal a timeless quality and level of detail not easily matched by alternative glass printing methods.













ABS\_007















## Geometric

The geometric collection features repetitive sharp lines and basic angular shapes to form a cohesive pattern. The diagonal lines add dimension to the glass giving it depth and creating visual interest.

















## Essential

The essential collection features our most popular dots, lines, halftone patterns and gradients. These basic patterns are available in various diameters and spacings, perfect for minimalist styles and subtle screens.









For additional product details and warranty information please visit our website.

viridianglass.com | 1800 847 434

Viridian Glass Pty Ltd product brands which contain TM or ® are considered the Intellectual Property of Viridian Glass Pty Ltd. Unauthorised usage of these trademarks is prohibited. Viridian Glass Pty Ltd res