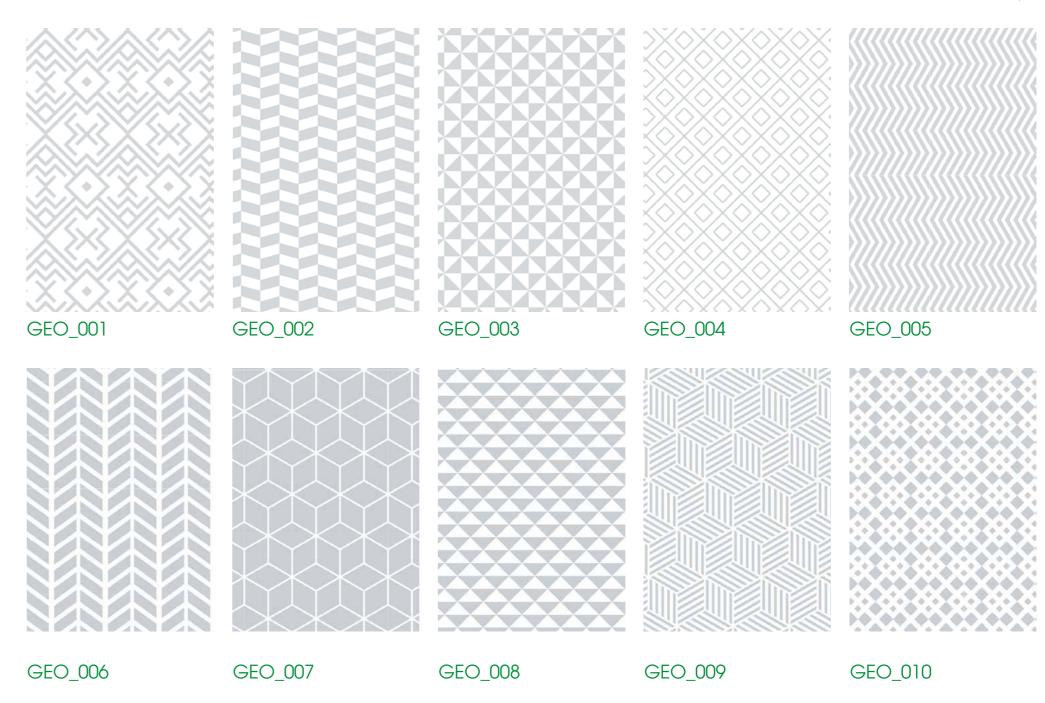

## Geometric

The geometric collection features repetitive sharp lines and basic angular shapes to form a cohesive pattern. The diagonal lines add dimension to the glass giving it depth and creating visual interest.

- 6 Abstract patterns
- 12 Fusion patterns
- 14 Geometric patterns
- 18 Organic patterns
- 22 Oriental patterns
- 26 Essential patterns