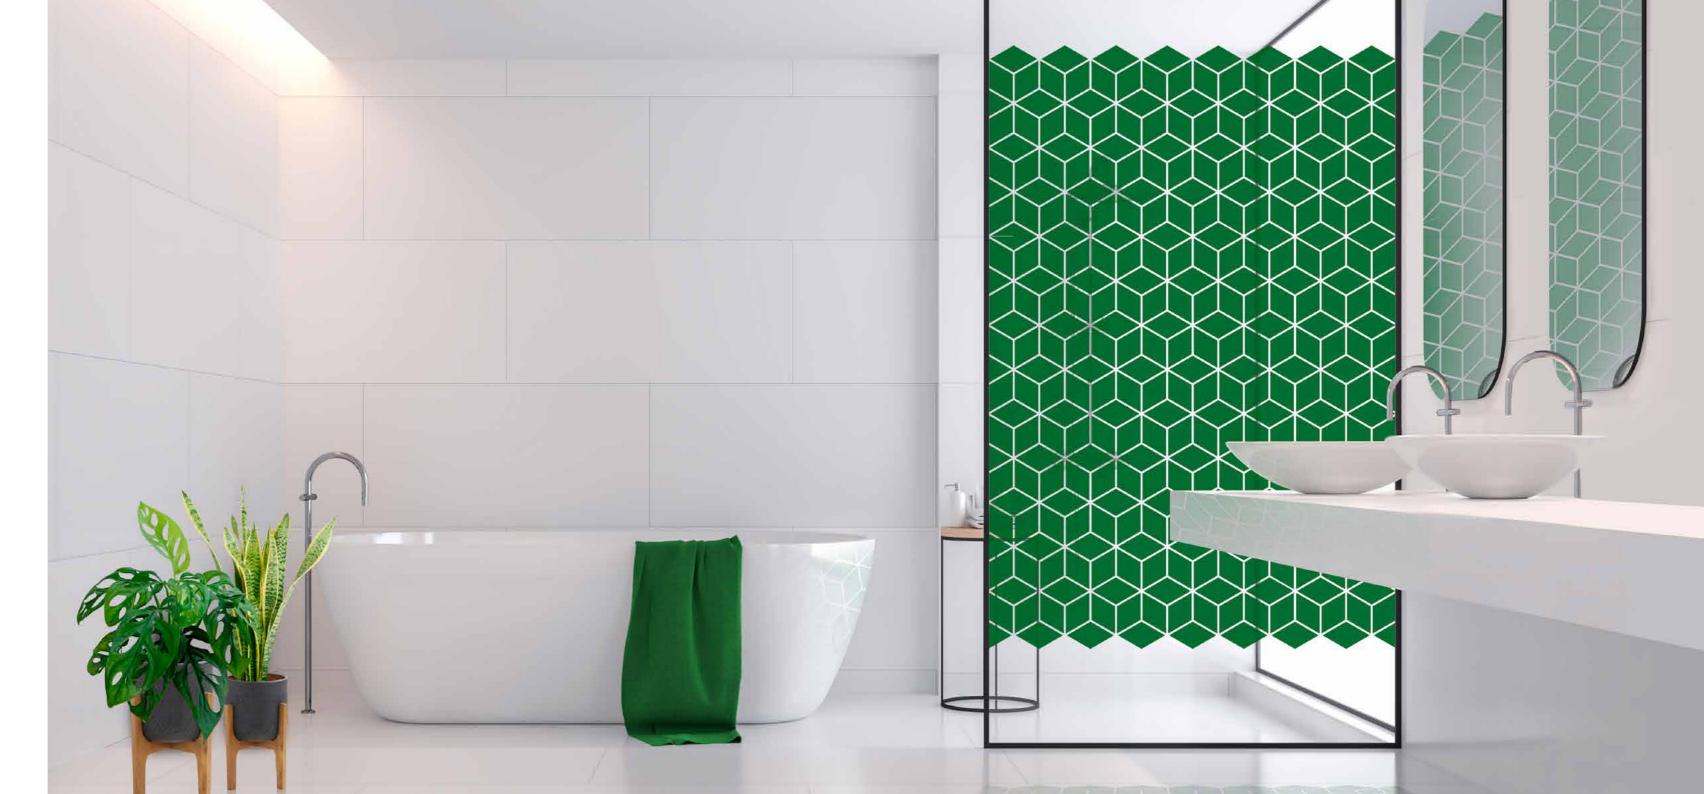

## Geometric

The geometric collection features repetitive sharp lines and basic angular shapes to form a cohesive pattern. The diagonal lines add dimension to the glass giving it depth and creating visual interest.