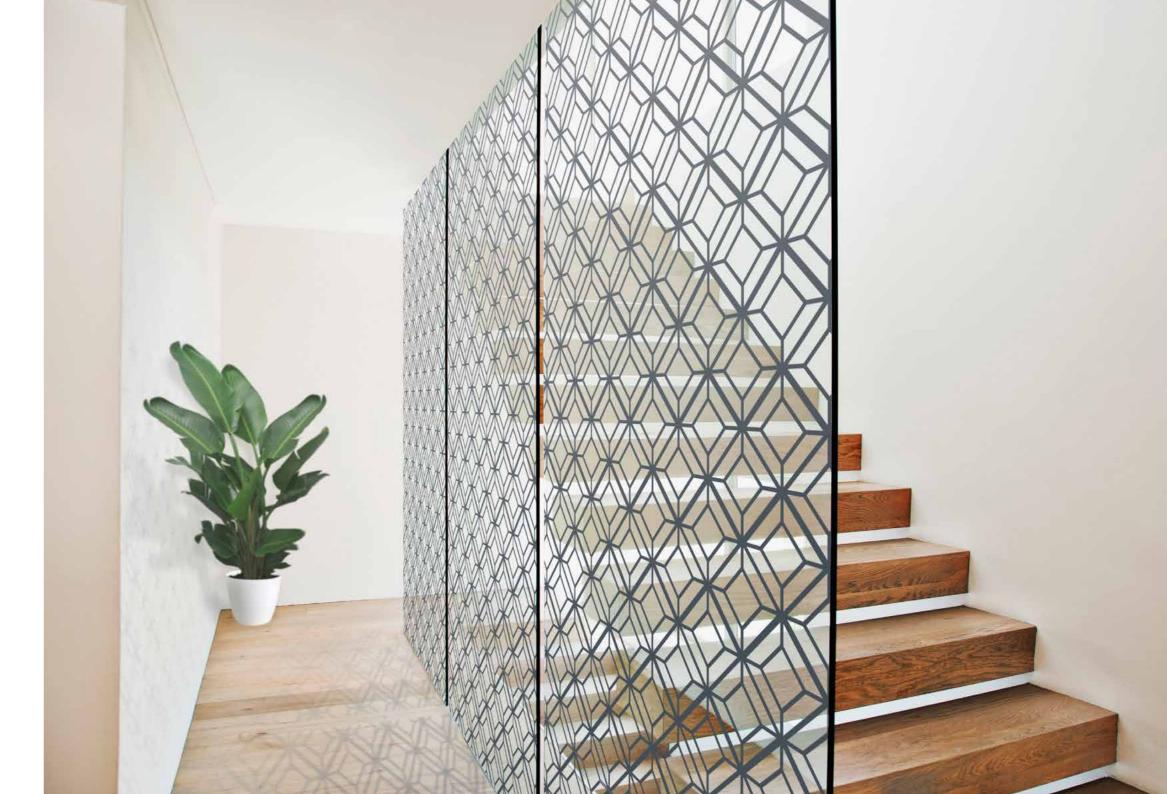

## Vector patterns for PixaGraphic™

Featuring a number of designs created to showcase a range of solutions for shading, privacy or decorative purposes, the PixaGraphic™ vector pattern catalogue is organised to make the selection process as simple as possible.

Highlighting vector designs which match the digital ceramic printing process perfectly, the outstanding results reveal a timeless quality and level of detail not easily matched by alternative glass printing methods.